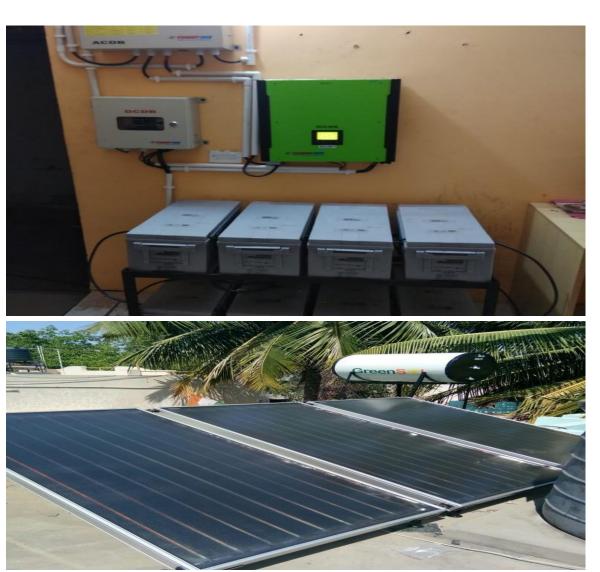

Son Bhawan, Patna           | 20 KW |
| 25 | Nagar Nigam, Patna          | 45 KW |
| 26 | A. N. Sinha Institute,Patna | 55 KW |

| No | BREDA Projects               | KW     |
|----|------------------------------|--------|
| 27 | Women's ITI College, Patna   | 35 KW  |
| 28 | ITI College, Motihari        | 30 KW  |
| 29 | ITI College, Betiah          | 38 KW  |
| 30 | ITI College, Muzzafarpur     | 20 KW  |
| 31 | ITI College, Sitamarhi       | 20 KW  |
| 32 | Darbhanga University         | 150 KW |
| 33 | Patna Museum                 | 150 KW |
| 34 | Central Jail, Ranchi (JREDA) | 82 KW  |

<sup>√ 1.9</sup> Mega Watts BREDA projects completed in Bihar

<sup>✓</sup> Countless other projects in JREDA, L&T and Consumers Rooftops.

# Our Projects GallEry

**Few Pictures From Our Sites** 





# Our Projects GallEry

**Few Pictures From Our Sites** 



## Company timeline

**Our History and Achievements** 





### Contact US



#### **Address**

Road No:5, New Area Gandhi Nagar, Hinoo, Ranchi, Jharkhand-834002

#### **Phone & Email**

Shyam@sunriseindiasolar.com 9412787473,9430000764 SUNRISEINDIASOLAR.COM

#### **Social Media**

Facebook.com/sunriseindiasolar Twitter.com/sunriseindiasolar Youtube.com/sunriseindiasolar