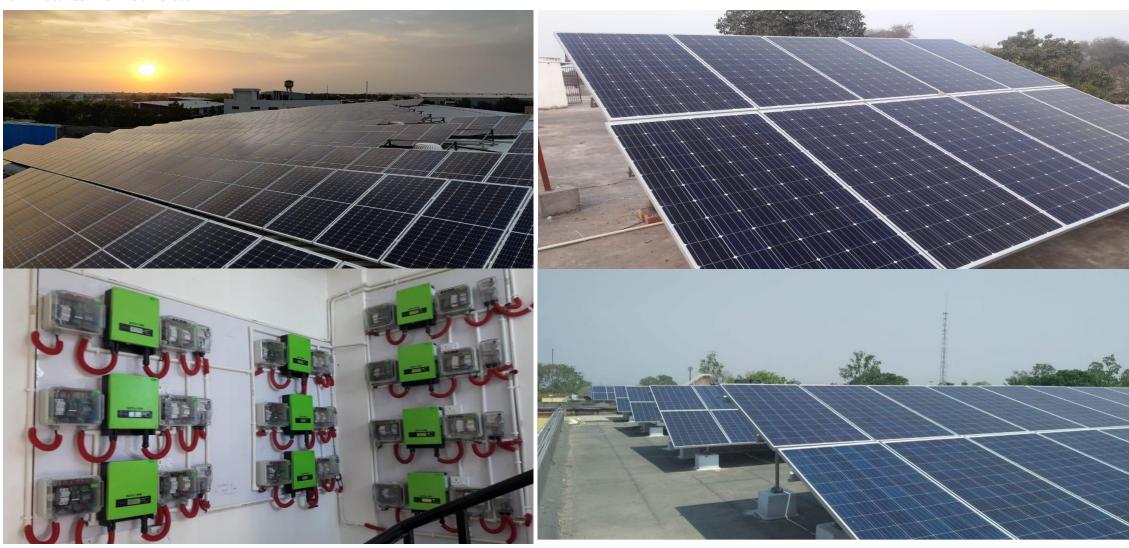

tna          | 45 KW |
| 26 | A. N. Sinha Institute,Patna | 55 KW |

| No | BREDA Projects               | KW     |
|----|------------------------------|--------|
| 27 | Women's ITI College, Patna   | 35 KW  |
| 28 | ITI College, Motihari        | 30 KW  |
| 29 | ITI College, Betiah          | 38 KW  |
| 30 | ITI College, Muzzafarpur     | 20 KW  |
| 31 | ITI College, Sitamarhi       | 20 KW  |
| 32 | Darbhanga University         | 150 KW |
| 33 | Patna Museum                 | 150 KW |
| 34 | Central Jail, Ranchi (JREDA) | 82 KW  |

<sup>√ 1.9</sup> Mega Watts BREDA projects completed in Bihar

<sup>✓</sup> Countless other projects in JREDA, L&T and Consumers Rooftops.

# Our Projects GallEry

**Few Pictures From Our Sites** 





# Our Projects GallEry

**Few Pictures From Our Sites** 



## Company timeline

**Our History and Achievements** 





### Contact US



#### **Address**

Road No:5, New Area Gandhi Nagar, Hinoo, Ranchi, Jharkhand-834002

#### **Phone & Email**

Shyam@sunriseindiasolar.com 9412787473,9430000764 SUNRISEINDIASOLAR.COM

#### **Social Media**

Facebook.com/sunriseindiasolar Twitter.com/sunriseindiasolar Youtube.com/sunriseindiasolar