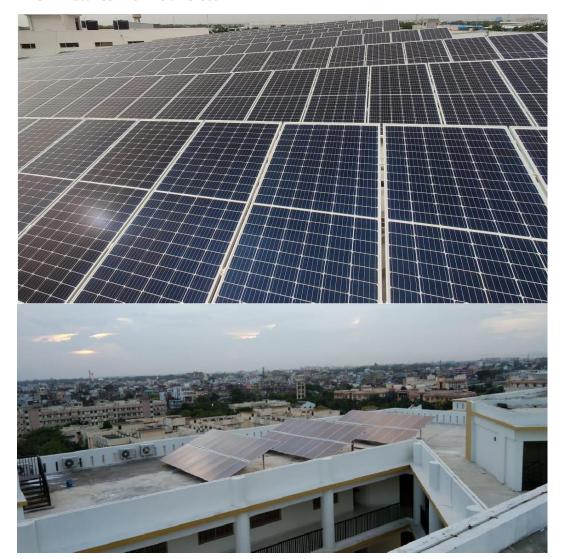

| Son Bhawan, Patna           | 20 KW |
| 25 | Nagar Nigam, Patna          | 45 KW |
| 26 | A. N. Sinha Institute,Patna | 55 KW |

| No | BREDA Projects               | KW     |
|----|------------------------------|--------|
| 27 | Women's ITI College, Patna   | 35 KW  |
| 28 | ITI College, Motihari        | 30 KW  |
| 29 | ITI College, Betiah          | 38 KW  |
| 30 | ITI College, Muzzafarpur     | 20 KW  |
| 31 | ITI College, Sitamarhi       | 20 KW  |
| 32 | Darbhanga University         | 150 KW |
| 33 | Patna Museum                 | 150 KW |
| 34 | Central Jail, Ranchi (JREDA) | 82 KW  |

<sup>√ 1.9</sup> Mega Watts BREDA projects completed in Bihar

<sup>✓</sup> Countless other projects in JREDA, L&T and Consumers Rooftops.

# Our Projects GallEry

**Few Pictures From Our Sites** 





# Our Projects GallEry

**Few Pictures From Our Sites** 



## Company timeline

**Our History and Achievements** 





### Contact US



#### **Address**

Road No:5, New Area Gandhi Nagar, Hinoo, Ranchi, Jharkhand-834002

#### **Phone & Email**

Shyam@sunriseindiasolar.com 9412787473,9430000764 SUNRISEINDIASOLAR.COM

#### **Social Media**

Facebook.com/sunriseindiasolar Twitter.com/sunriseindiasolar Youtube.com/sunriseindiasolar